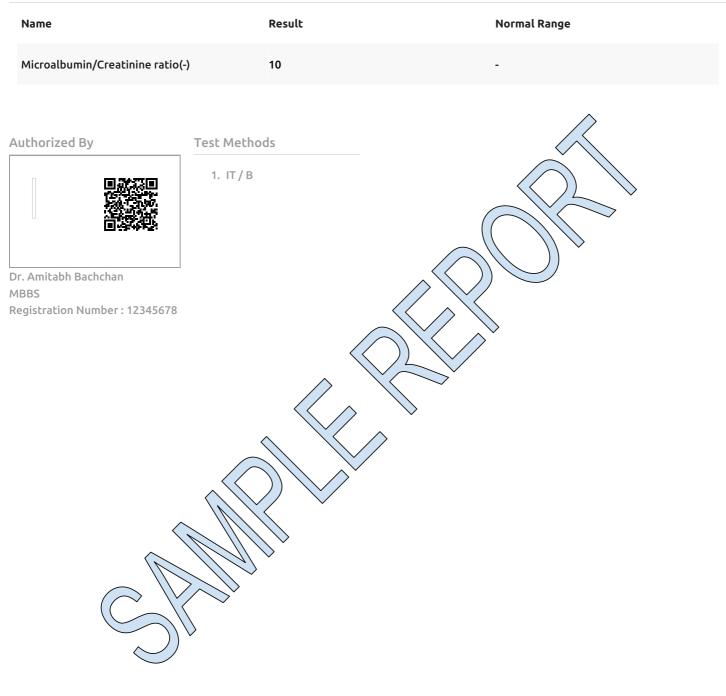

#### **Report Details**

Name : Microalbumin/Creatinine ratio Sampling Received At :

2023-01-25T00:18:51.948+05:30