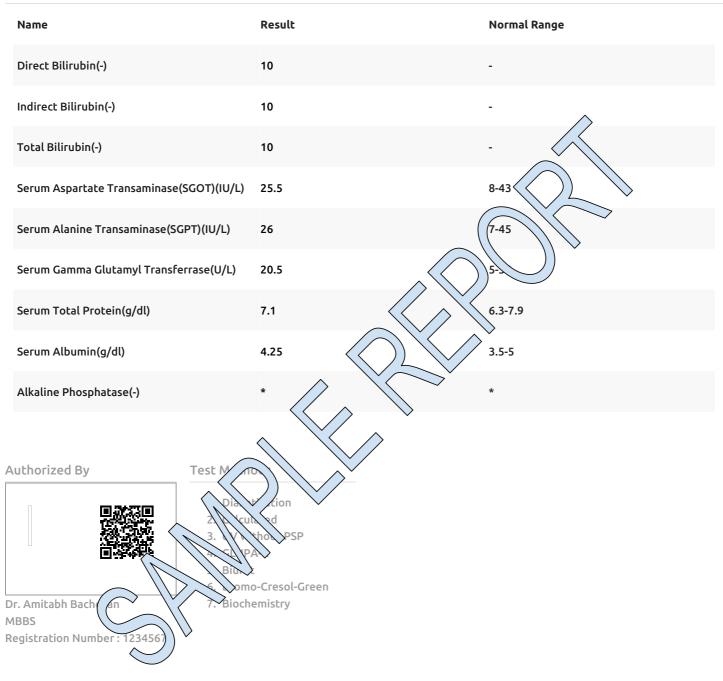

#### Report Details

Name : Liver Profile Sampling Received At : 2023-01-25T00:09:51.174+05:30