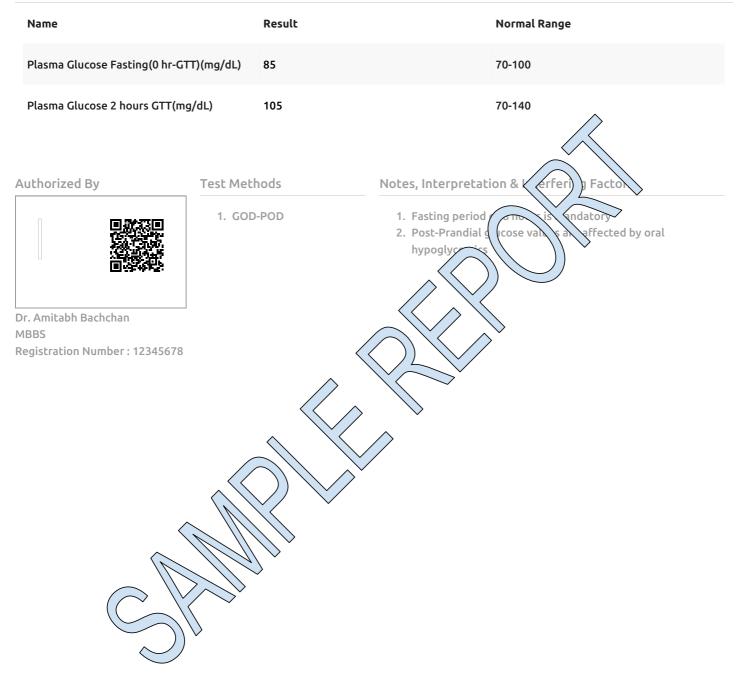

#### **Report Details**

Name : Glucose Tolerance Test Sampling Received At : 2023-01-25T00:14:07.671+05:30