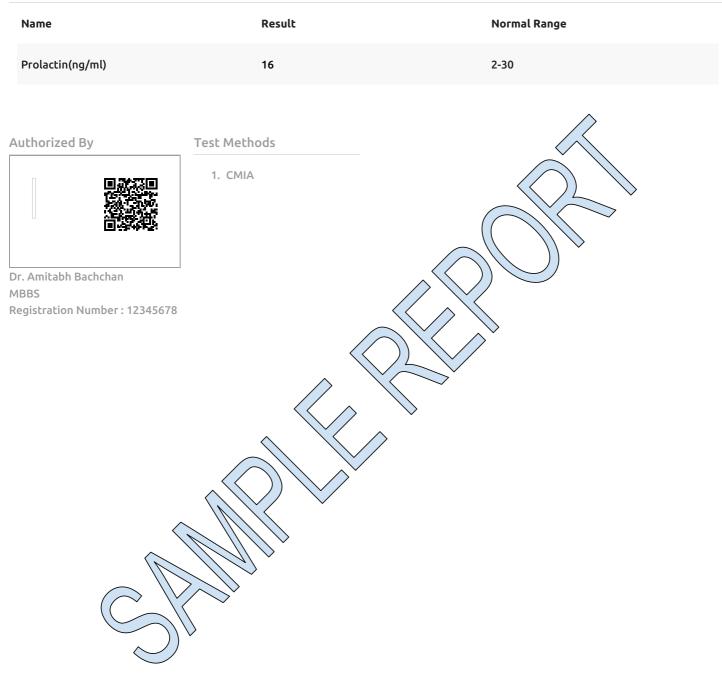

#### **Report Details**

Name : Prolactin Sampling Received At : 2023-01-25T00:16:45.059+05:30