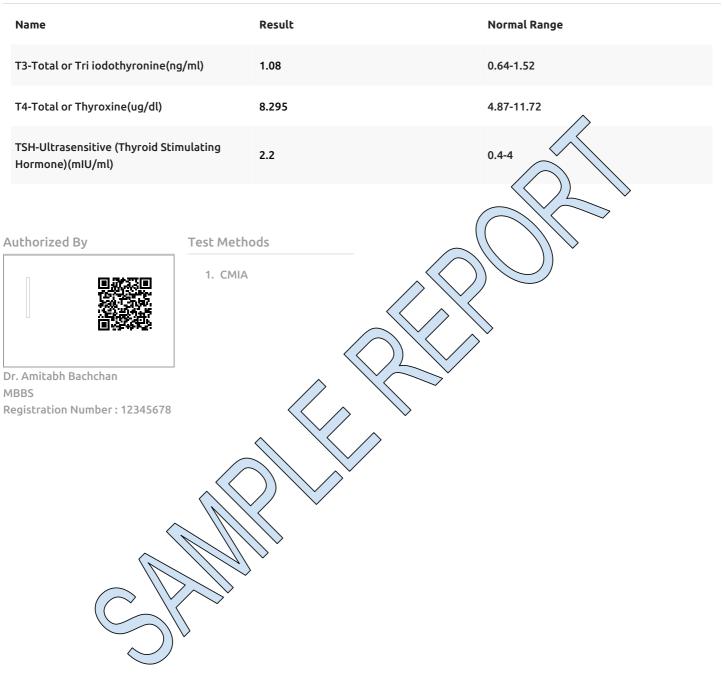

#### **Report Details**

Name : Thyroid panel-1 Total (T3, T4, TSH)

Sampling Received At :

2023-01-25T00:08:45.659+05:30